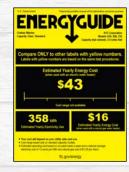

### Look for the EnergyGuide

These labels show annual energy use and operating cost for each appliance. Keep in mind numbers are averages and may differ depending on how you use the appliance. Learn more at ftc.gov/energy.