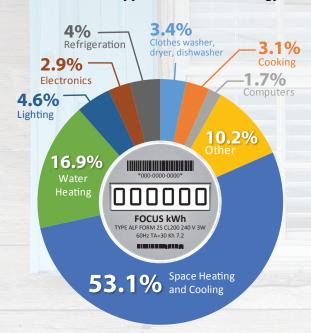

### How your home uses energy

Energy use varies from one home to another. Factors such as number of people living in the home, size of the home, how long appliances are plugged in, how many loads of clothes you wash and more all have an impact on how much energy your home uses. The chart below shows where the typical home uses energy.

Source: Building Energy Data Book, U.S. Department of Energy; Updated October 2015