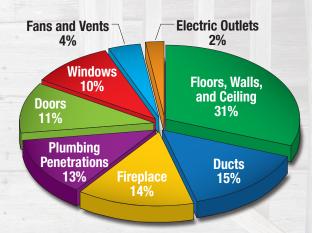

### Where a typical home loses energy

Seeing where energy escapes in the home gives you ideas where you can make improvements.

Source: U.S. Department of Energy

Fact: Air sealing is one of the most significant energy efficiency improvements you can make to your home.